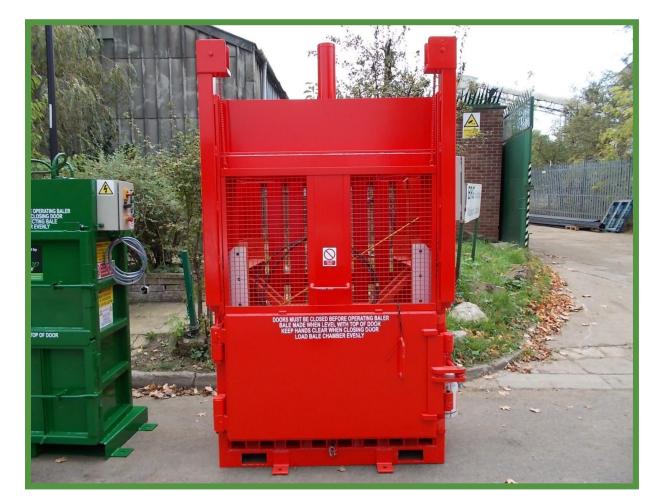

## MILL SIZE BALER WITH COUNTER BALANCE GATE

| Pressing Power                 | 40                 | TONNE |
|--------------------------------|--------------------|-------|
| Cycle Time                     | 32                 | SEC   |
| Overall Dimensions (W x D x H) | 1970 x 1150 x 3775 | MM    |
| Loading Aperture (W x H)       | 1560 x 620         | MM    |
| Maximum Bale Size (W x D x H)  | 1560 x 790 x 1100  | MM    |
| Approximate Machine Weight     | 2200               | KG    |

- Bale weight up to 650 kg depending on material
- 3 Phase 415 volts 32 amp (No less than "C" rated breaker across all three Phases)
- Motor rating 7.5 kW control panel 24 volts DC
- Large loading aperture
- Reliable modern electronics with push buttons
- Distortion free press ram, guidance on all sides prevents one-sided load, reduces wear, averts follow-on costs
- Innovative hand wheel door with lock device protects the operator from sudden opening of doors
- Low maintenance and long-life electro-hydraulics efficient and reliable
- All safety requirements in accordance with CE directives