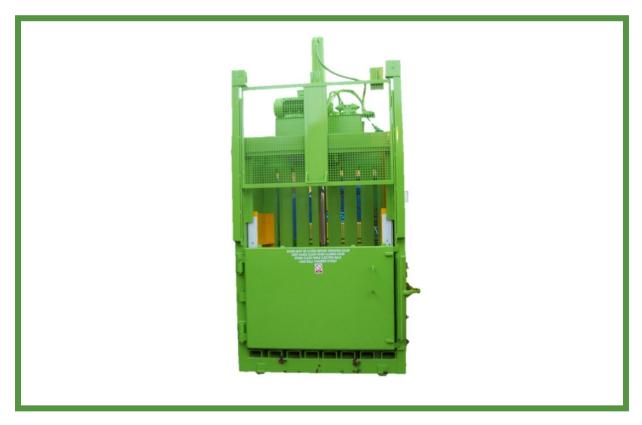

## **VERTICAL MINI BALER**

| Cycle Time                     | 90                | SEC                          |
|--------------------------------|-------------------|------------------------------|
| Overall Dimensions (W x D x H) | 1100 x 770 x 2250 | MM (including control panel) |
| Loading Aperture (W x H)       | 815 x 530         | MM (approx.)                 |
| Maximum Bale Size (W x D x H)  | 815 x 500 x 650   | MM                           |
| Approximate Machine Weight     | 440               | KG                           |

- Bale weight up to 75 kg depending on material
- Single Phase 240 volts 1.5 kw
- Semi-automatic eject system
- Reliable modern electronics with push buttons
- Low maintenance and long-life electro-hydraulics efficient and reliable
- Distortion free press ram, guidance on all sides prevents one-sided load, reduces wear, averts follow-on costs
- All safety requirements in accordance with CE directives