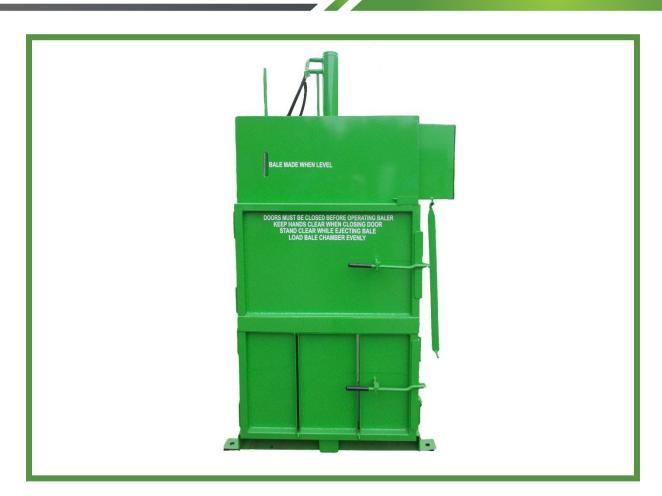

## **VERTICAL MIDI BALER**

| Pressing Power                 | 18                 | TONNE                        |
|--------------------------------|--------------------|------------------------------|
| Cycle Time                     | 32                 | SEC                          |
| Overall Dimensions (W x D x H) | 1500 x 1000 x 2600 | MM                           |
| Overall Dimensions (W x D x H) | 1620 x 1000 x 2600 | MM (including control panel) |
| Loading Aperture (W x H)       | 1200 x 500         | MM (approx.)                 |
| Maximum Bale Size (W x D x H)  | 1200 x 620 x 770   | MM                           |
| Approximate Machine Weight     | 950                | KG                           |

- Bale weight up to 280 kg depending on material
- 3 Phase 415 volts 3 kw (Single Phase if required)
- Reliable modern electronics with push buttons
- Low maintenance and long-life electro-hydraulics efficient and reliable
- Distortion free press ram, guidance on all sides prevents one-sided load, reduces wear, averts follow-on costs
- All safety requirements in accordance with CE directives